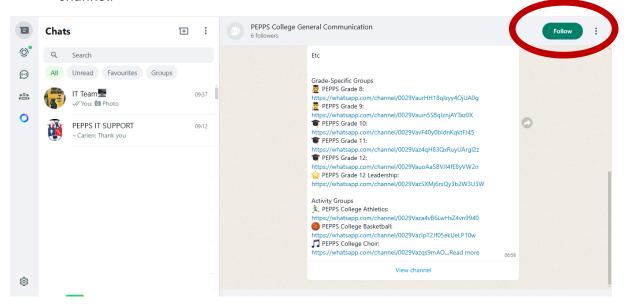

• **Step 3:** Confirm that the PEPPS General Communication Channel is correct then **click** on "**View channel**"

• **Step 4:** At the top right corner of the screen click on "**Follow**" to join the Communication channel.

Step 5: Turn on Notifications PEPPS Polokwane College General Communication E Channels 0 Q 0 PEPPS Polokwane College General... 08:56 °°° YESTERDAY PEPPS Polokwane Grade 12 Lea... Yesterday 0 The channel "PEPPS Polokwane Grade 12 Leader: (4) This channel has added privacy for your profile and phone number. Click to PEPPS Polokwane College Entr... Yesterday The channel "PEPPS College General Communication" was created This update was deleted PEPPS Polokwane College Run... Yesterday 12:17 PEPPS Polokwane College Volle... Yesterday This update was deleted The channel "PEPPS Polokwane College Volleyba PEPPS Polokwane College Bask... Vesterday This update was deleted 08:52 The channel "PEPPS Polokwa ○ This update was deleted 08:53 PEPPS Polokwane College Tennis Vesterday The channel "PEPPS Polokwane College Tennis" v This update was deleted (2) 08:53 PEPPS Polokwane College Hock... Yesterday This update was deleted