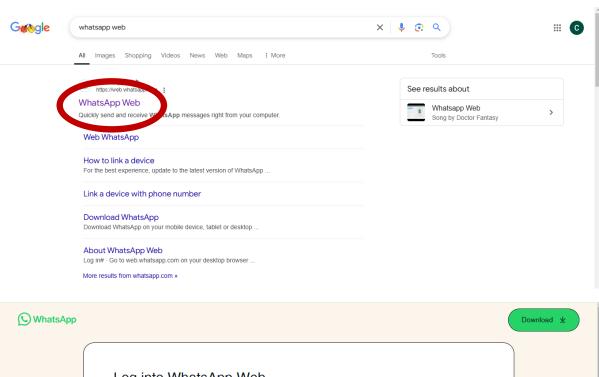

# Part 1: Loging into WhatsApp on the Laptop/Computer

- Step 1: Follow the following link to get to WhatsApp web portal.
- https://web.whatsapp.com/

• Step 2: On your mobile device open WhatsApp and open the menu and select "Linked devices"