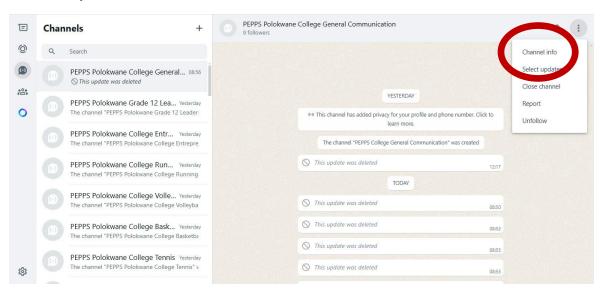

## • Step 7: Select Channel info

## • Step 8: Follow the link at the bottom left to return to the Campus select screen