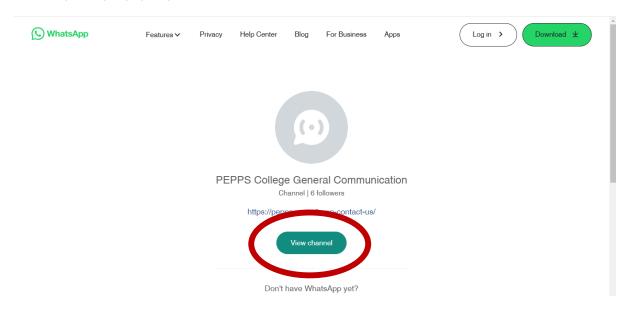

#### Part 2: Joining PEPPS WhatsApp Channels.

- **Step 1:** Follow the following link to choose your campus.
- https://pepps.co.za/pepps-whatsapp-channels/

• Step 2: After selecting your chosen Campus scroll down and select the appropriate General Communication link for ECD, Preparatory or College

• **Step 3:** Confirm that the PEPPS General Communication Channel is correct then **click** on "**View channel**"

• **Step 4:** At the top right corner of the screen click on "**Follow**" to join the Communication channel.