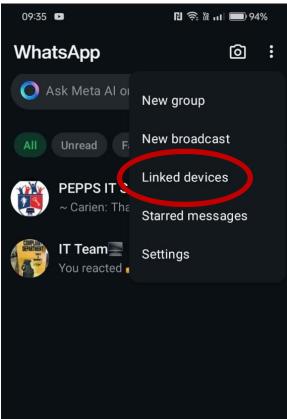

# Part 1: Loging into WhatsApp on the Laptop/Computer

- Step 1: Follow the following link to get to WhatsApp web portal.
- https://web.whatsapp.com/

• Step 2: On your mobile device open WhatsApp and open the menu and select "Linked devices"