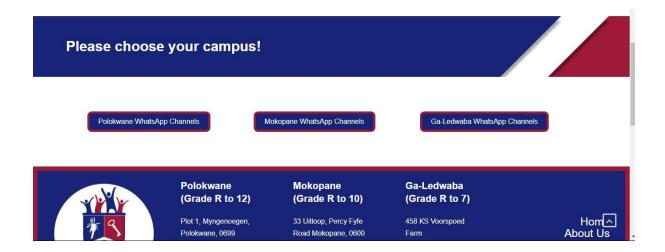

#### Part 2: Joining PEPPS WhatsApp Channels.

- **Step 1:** Follow the following link to choose your campus.
- https://pepps.co.za/pepps-whatsapp-channels/

• Step 2: After selecting your chosen Campus scroll down and select the appropriate General Communication link for ECD, Preparatory or College