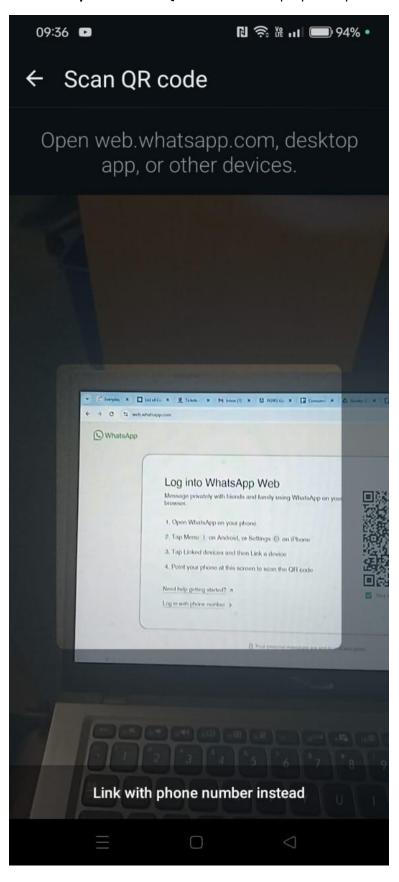

# • Step 3: Select Link a device

• **Step 4:** Scan the QR code on the Laptop/Computer with your camera.