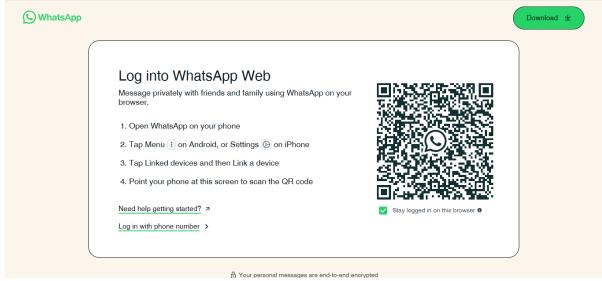

# Part 1: Loging into WhatsApp on the Laptop/Computer

- Step 1: Follow the following link to get to WhatsApp web portal.
- https://web.whatsapp.com/

• Step 2: On your mobile device open WhatsApp and open the menu and select "Linked devices"

# • Step 3: Select Link a device

• **Step 4:** Scan the QR code on the Laptop/Computer with your camera.