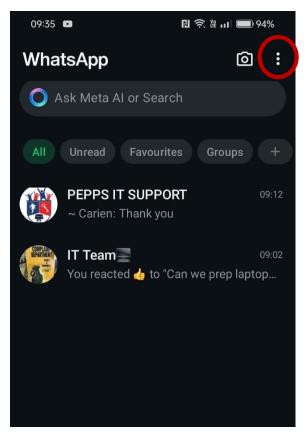

# Part 1: Loging into WhatsApp on the Laptop/Computer

- Step 1: Follow the following link to get to WhatsApp web portal.
- https://web.whatsapp.com/

• Step 2: On your mobile device open WhatsApp and open the menu and select "Linked devices"