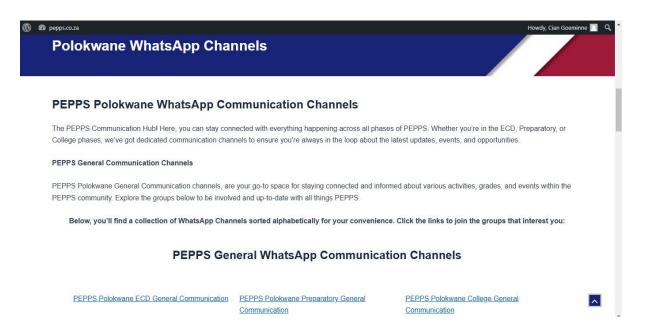

#### Part 2: Joining PEPPS WhatsApp Channels.

- **Step 1:** Follow the following link to choose your campus.
- https://pepps.co.za/pepps-whatsapp-channels/

• Step 2: After selecting your chosen Campus scroll down and select the appropriate General Communication link for ECD, Preparatory or College

• **Step 3:** Confirm that the PEPPS General Communication Channel is correct then **click** on "**View channel**"

• **Step 4:** At the top right corner of the screen click on "**Follow**" to join the Communication channel.