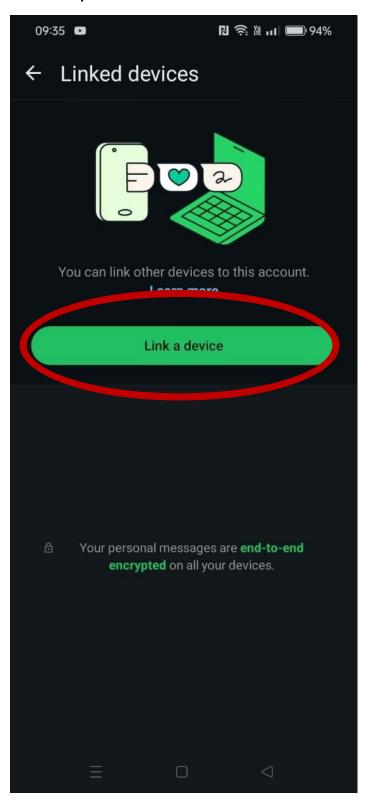

# Part 1: Loging into WhatsApp on the Laptop/Computer

- Step 1: Follow the following link to get to WhatsApp web portal.
- https://web.whatsapp.com/

• Step 2: On your mobile device open WhatsApp and open the menu and select "Linked devices"

# • Step 3: Select Link a device

• **Step 4:** Scan the QR code on the Laptop/Computer with your camera.