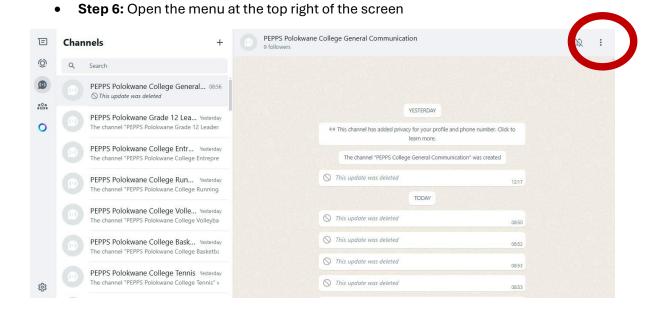

lokwane College Entr... Yesterday The channel "PEPPS College General Communication" was created This update was deleted PEPPS Polokwane College Run... Yesterday 12:17 PEPPS Polokwane College Volle... Yesterday This update was deleted The channel "PEPPS Polokwane College Volleyba PEPPS Polokwane College Bask... Vesterday This update was deleted 08:52 The channel "PEPPS Polokwa ○ This update was deleted 08:53 PEPPS Polokwane College Tennis Vesterday The channel "PEPPS Polokwane College Tennis" v This update was deleted (2) 08:53 PEPPS Polokwane College Hock... Yesterday This update was deleted

 Optional Step: Follow Step 1 again to get back to the desired Campus page to join a desired "Grade-Specific Groups" or "Activity Groups"

If **Optional step** was followed, **ignore** further steps



## • Step 7: Select Channel info



## • Step 8: Follow the link at the bottom left to return to the Campus select screen